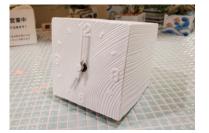

## モチベ上がる スタイリッシュ雑貨

Lemnos安積朋子置き時計 CUBE 見るたびにほんの少し自然を感じる表情の

. . . . . . . . . . . . . . . . . . .

あるデザイン。1万3,200円

ニシカワアヤコ モビール 天井からぶら下げるインテリア。 ゆらゆらと揺れるモチーフが愛ら しく思わず笑みがこぼれる。すべて

手づくりの作品。3,850円

フラワーベース 水を入れると1~3輪を飾れる花瓶に