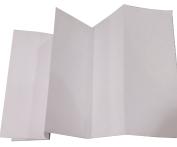

デザイン性を大切にしたい人の文具ブランド

デスクノート 一般的なノート PC の前に収まるサイズ。縦横 に使える2サイズ展開で、本体には白緑、灰白、 鈍色と日本の伝統色を採用。990円~

ハサミ 刃物の産地である岐阜県関市で、 一丁ずつ丹念に製造。グリップ と刃が一体となった使いやすい 構造で、もちろん切れ味も抜群。 5.500円

蛇腹便箋レターセット 巻紙にヒントを得た蛇腹タイプの便箋。ミシン 目が入っており、好きな長さに切って使える。