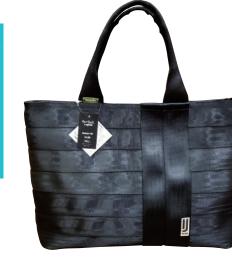

D-BROS

H

境 お に L やれ もやさし ?雑貨

い

変身。洗って乾かせば何度でも使える ビニール製で、倒れても安全なのもうれ しい。1,100円

++

Re+Belt バッグ 廃車から取り外したリサイクルシートベルトを使い、 職人が一つ一つ手づくりするバッグ。強度が高く、長く 愛用できる。6,600円~

傘+TIC